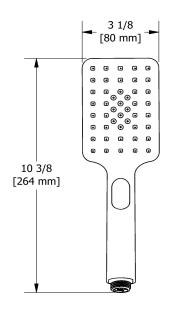

4365

# **Descriptions**

- Scale-free
- 2-jet hand shower: tropical breeze, luxurious
- Three positions