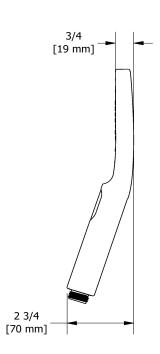

4365

# **Descriptions**

- Scale-free
- 2-jet hand shower: tropical breeze, luxurious
- Three positions